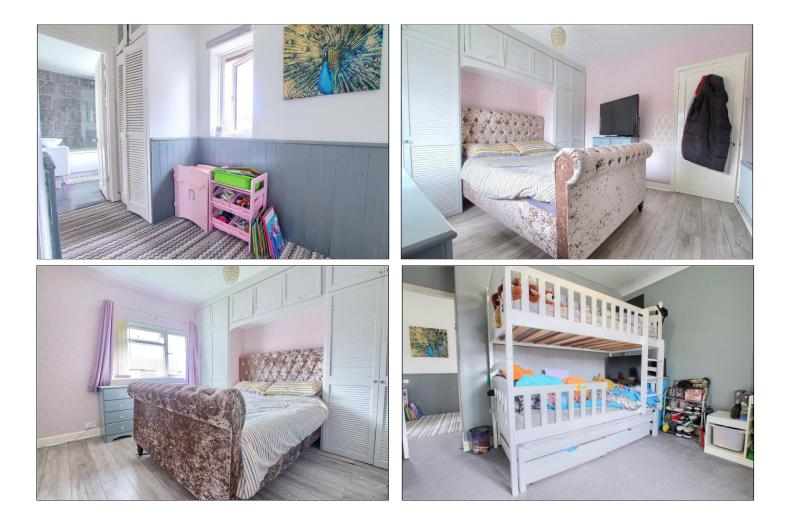

#### BEDROOM ONE - 3.4m x 3.12m (11'2" x 10'3")

With built-in wardrobes over the stairs and radiator.

**BEDROOM TWO** - **3.43m (11'3") into recess x 3.5m (11'6")** With radiator.

**TO VIEW**: Tel: 01642 955140 10 Town Square, Billingham, TS23 2LY

### BEDROOM THREE - 2.54m x 2.2m (8'4" x 7'3")

With radiator.

**BATHROOM** - Fitted with an ultra-modern three-piece suite comprising panelled bath with glass shower screen, drench showerhead and shower attachment, vanity sink unit with wash hand basin and waterfall mixer tap, WC, part tiled walls, slate tile effect flooring, and chrome towel rail.