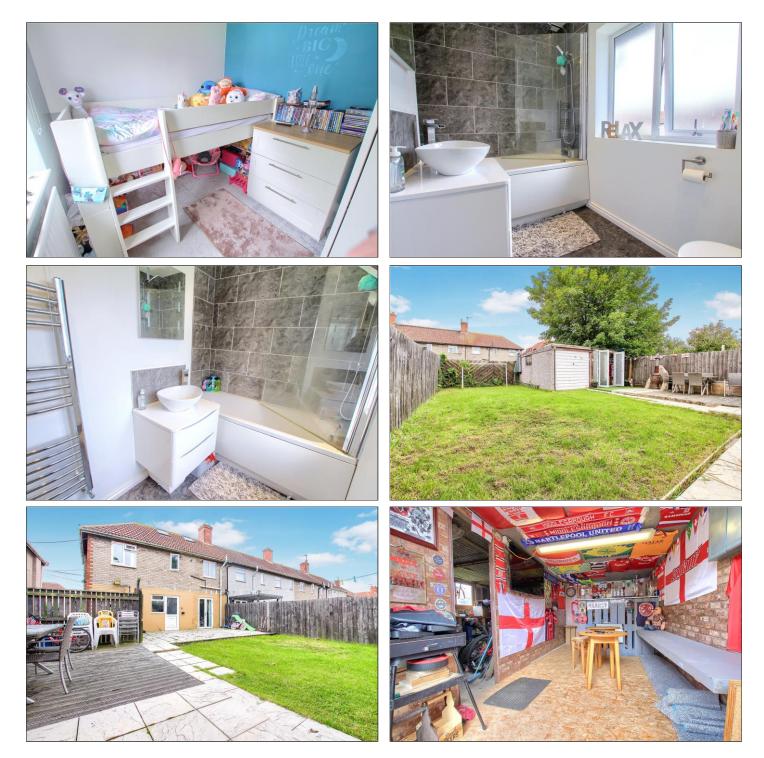

### BEDROOM THREE - 2.54m x 2.2m (8'4" x 7'3")

With radiator.

**BATHROOM** - Fitted with an ultra-modern three-piece suite comprising panelled bath with glass shower screen, drench showerhead and shower attachment, vanity sink unit with wash hand basin and waterfall mixer tap, WC, part tiled walls, slate tile effect flooring, and chrome towel rail.

#### EXTERNALLY

**GARDENS & GARAGE** - To the front there is a lawned garden and a shared concrete driveway. Gated access leads to the rear garden with large flagstone patio area, lawn, further raised timber decked area, outside tap, power socket, detached garage with up and over door, power and light and a summerhouse bar with UPVC French doors, power, and light.