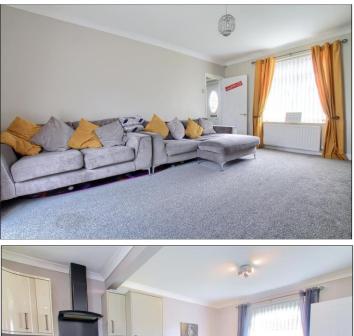

#### LOUNGE - 4.98m (16'4") x 3.45m (11'4") into alcoves

With radiator and UPVC French doors open to the rear garden.

#### KITCHEN DINER - 4.98m (16'4") (max) x 4.4m (14'5") (max)

Fitted with a range of high gloss wall, drawer, and floor units with complementary slate effect work surface, one and a half bowl sink unit with hose mixer tap, four ring gas hob with splashback and black electric extractor fan with glass inlay over, integrated oven, integrated dishwasher, fridge freezer and washing machine. Slate tile effect flooring, under stairs cupboard and UPVC door to the rear garden.