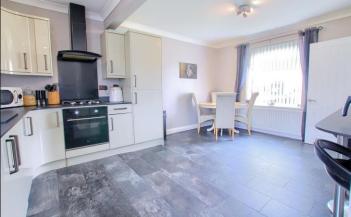

#### KITCHEN DINER - 4.98m (16'4") (max) x 4.4m (14'5") (max)

Fitted with a range of high gloss wall, drawer, and floor units with complementary slate effect work surface, one and a half bowl sink unit with hose mixer tap, four ring gas hob with splashback and black electric extractor fan with glass inlay over, integrated oven, integrated dishwasher, fridge freezer and washing machine. Slate tile effect flooring, under stairs cupboard and UPVC door to the rear garden.