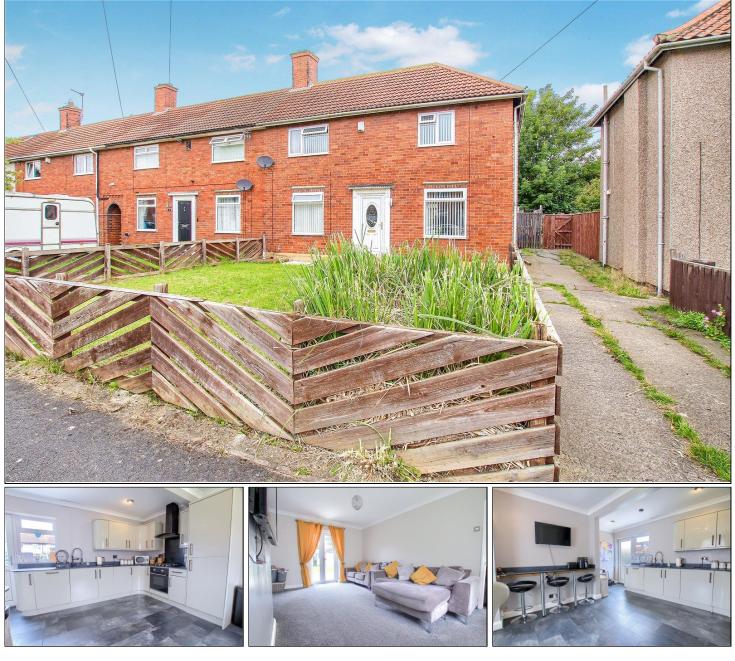

## TEESDALE AVENUE, BILLINGHAM, TS23 1NW

- Double Fronted Style Three Bedroom House
- Always Popular Location
- Well Presented & Lovely Proportions
- Ideal First Time Buyer Home

- Rear Garden with Summerhouse/Bar & Garage
- Kitchen/Diner with Modern Units
- UPVC Double Glazing
- Central Heating with Combi Boiler

# £145,000

www.michaelpoole.co.uk

This nicely proportioned and well-presented double fronted three bedroom end terrace house would perfectly suit a young family looking for a first time home of their own.

It has a good size rear garden, detached garage, summerhouse/bar, central heating with a Viessmann combi boiler, UPVC double glazing and the loft has been fully boarded with Velux windows for useful storage.

Comprising briefly entrance hall, lounge with French doors and kitchen/diner with modern units. The first floor has three bedrooms and bathroom with a white suite.

A super home which merits an early viewing.

#### EXTERNALLY

**GARDENS & GARAGE** - To the front there is a lawned garden and a shared concrete driveway. Gated access leads to the rear garden with large flagstone patio area, lawn, further raised timber decked area, outside tap, power socket, detached garage with up and over door, power and light and a summerhouse bar with UPVC French doors, power, and light.