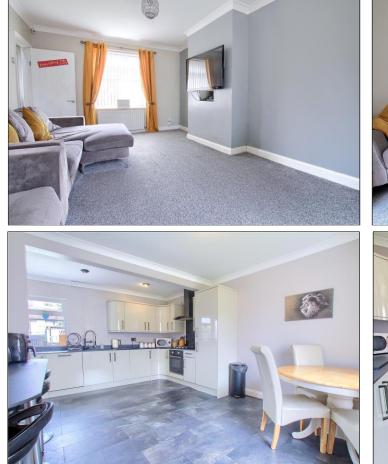

#### LOUNGE - 4.98m (16'4") x 3.45m (11'4") into alcoves

With radiator and UPVC French doors open to the rear garden.

#### KITCHEN DINER - 4.98m (16'4") (max) x 4.4m (14'5") (max)

Fitted with a range of high gloss wall, drawer, and floor units with complementary slate effect work surface, one and a half bowl sink unit with hose mixer tap, four ring gas hob with splashback and black electric extractor fan with glass inlay over, integrated oven, integrated dishwasher, fridge freezer and washing machine. Slate tile effect flooring, under stairs cupboard and UPVC door to the rear garden.