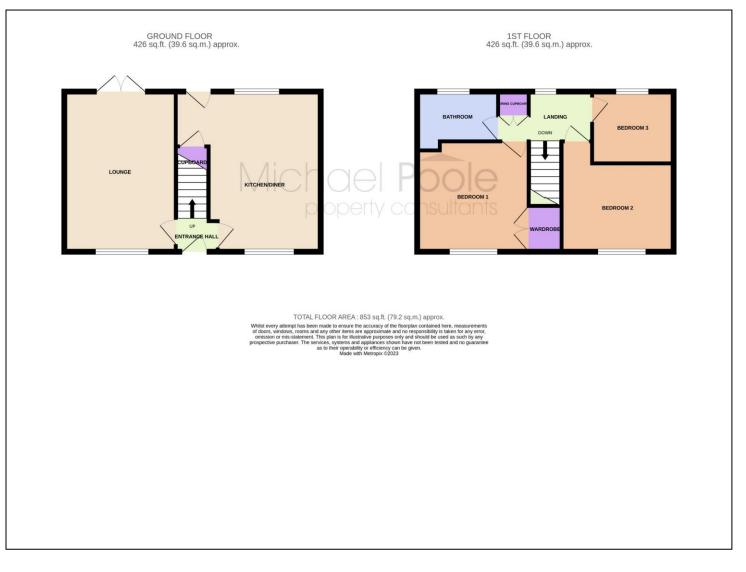

#### **GROUND FLOOR**

**ENTRANCE HALL** - With UPVC double glazed entrance door and staircase to the first floor.

#### LOUNGE - 4.98m (16'4") x 3.45m (11'4") into alcoves

With radiator and UPVC French doors open to the rear garden.

#### KITCHEN DINER - 4.98m (16'4") (max) x 4.4m (14'5") (max)

Fitted with a range of high gloss wall, drawer, and floor units with complementary slate effect work surface, one and a half bowl sink unit with hose mixer tap, four ring gas hob with splashback and black electric extractor fan with glass inlay over, integrated oven, integrated dishwasher, fridge freezer and washing machine. Slate tile effect flooring, under stairs cupboard and UPVC door to the rear garden.

#### FIRST FLOOR

**LANDING** - With airing cupboard housing the Viessmann combi boiler and access via a sturdy dropdown ladder to the fully boarded loft with two Velux windows, light and power.

#### BEDROOM ONE - 3.4m x 3.12m (11'2" x 10'3")

With built-in wardrobes over the stairs and radiator.

**BEDROOM TWO** - **3.43m (11'3") into recess x 3.5m (11'6")** With radiator.

**TO VIEW**: Tel: 01642 955140 10 Town Square, Billingham, TS23 2LY

### BEDROOM THREE - 2.54m x 2.2m (8'4" x 7'3")

With radiator.

**BATHROOM** - Fitted with an ultra-modern three-piece suite comprising panelled bath with glass shower screen, drench showerhead and shower attachment, vanity sink unit with wash hand basin and waterfall mixer tap, WC, part tiled walls, slate tile effect flooring, and chrome towel rail.